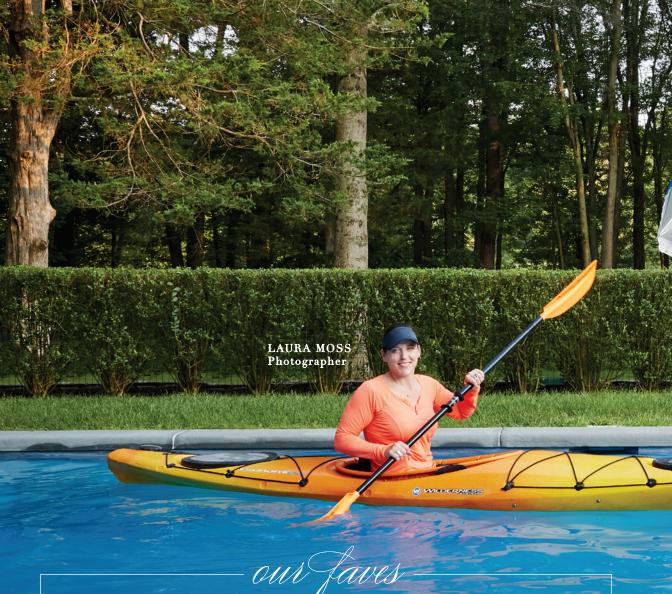

#### + KAYAKING

Hackensack River Water Trail-Laurel Hill County Park, Secaucus; Round Hill Reservoir, Lebanon; and perfect for the beginner, Cranford Canoe Club, Cranford

## LAURA MOSS PHOTOGRAPHY