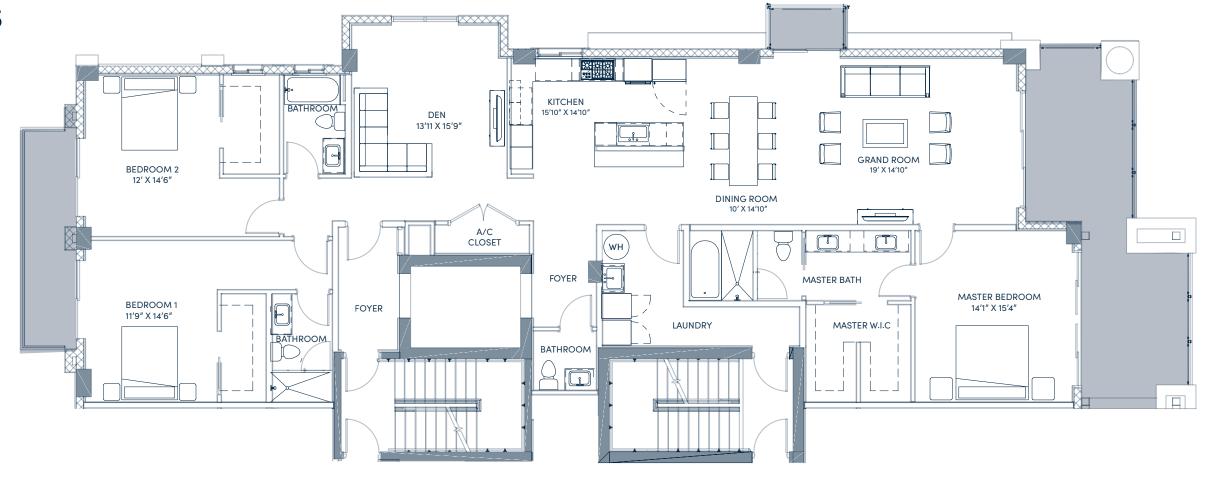

| $\mathbb{R}$             |  |
|--------------------------|--|
| PALM RESID<br>BOCA RATON |  |

4 BEDROOMS / 4.5 BATHS
DEN / PRIVATE ELEVATOR
FAMILY ROOM / SPA

#### PENTHOUSE

INTERIOR 5,009 SQ. FT.
TERRACE 492 SQ. FT.
TOTAL LIVING 5,501 SQ. FT.

4 BEDROOMS/4.5 BATHS
DEN/PRIVATE ELEVATOR/
FAMILY ROOM/ SPA

PENTHOUSE

INTERIOR 5,009 SQ. FT.
TERRACE 492 SQ. FT.
TOTAL LIVING 5,501 SQ. FT.