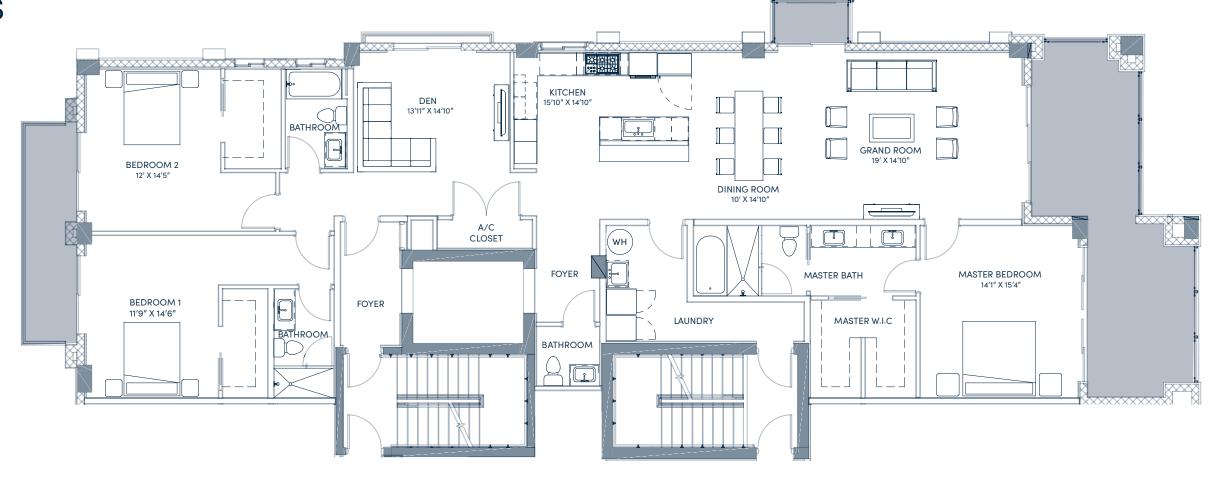

| $\mathbb{R}$             |  |
|--------------------------|--|
| PALM RESID<br>BOCA RATON |  |

3 BEDROOMS / 3.5 BATHS
DEN / PRIVATE ELEVATOR

303 + 403

INTERIOR 2,425 SQ. FT.
TERRACE 457 SQ. FT.
TOTAL LIVING 2,882 SQ. FT.

3 BEDROOMS/3.5 BATHS
DEN/PRIVATE ELEVATOR

303 + 403

INTERIOR 2,425 SQ. FT.
TERRACE 457 SQ. FT.
TOTAL LIVING 2,882 SQ. FT.

| $\mathbb{R}$             |  |
|--------------------------|--|
| PALM RESID<br>BOCA RATON |  |