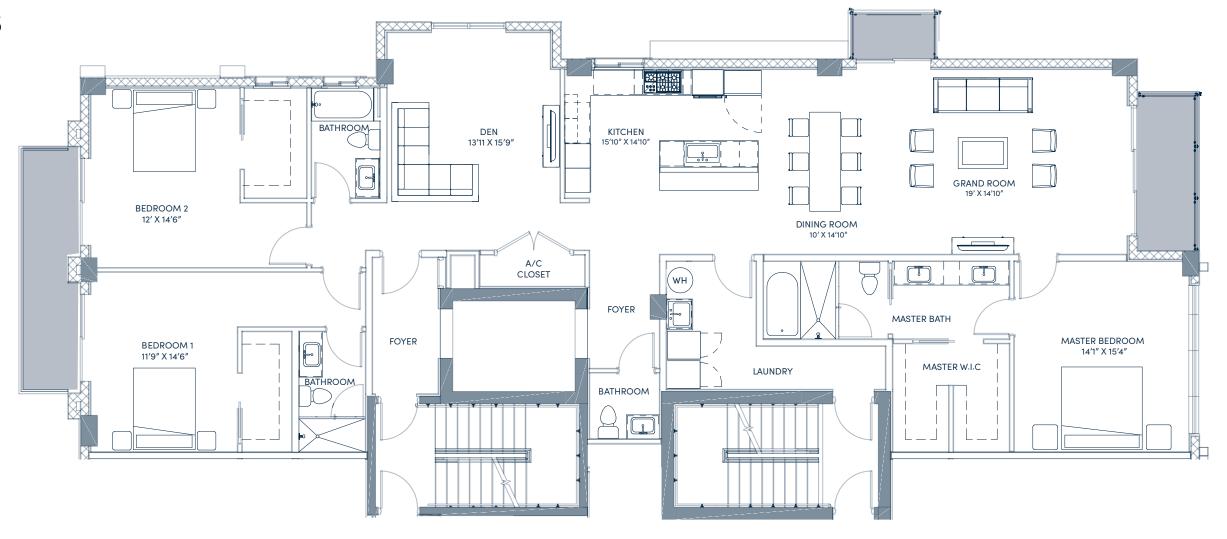

| $\mathbb{R}$             |  |
|--------------------------|--|
| PALM RESID<br>BOCA RATON |  |

4 BEDROOMS / 4.5 BATHS
DEN / PRIVATE ELEVATOR
FAMILY ROOM / SPA

#### PENTHOUSE

INTERIOR 5,009 SQ. FT.
TERRACE 492 SQ. FT.
TOTAL LIVING 5,501 SQ. FT.

4 BEDROOMS/4.5 BATHS
DEN/PRIVATE ELEVATOR/
FAMILY ROOM/ SPA

PENTHOUSE

INTERIOR 5,009 SQ. FT.
TERRACE 492 SQ. FT.
TOTAL LIVING 5,501 SQ. FT.