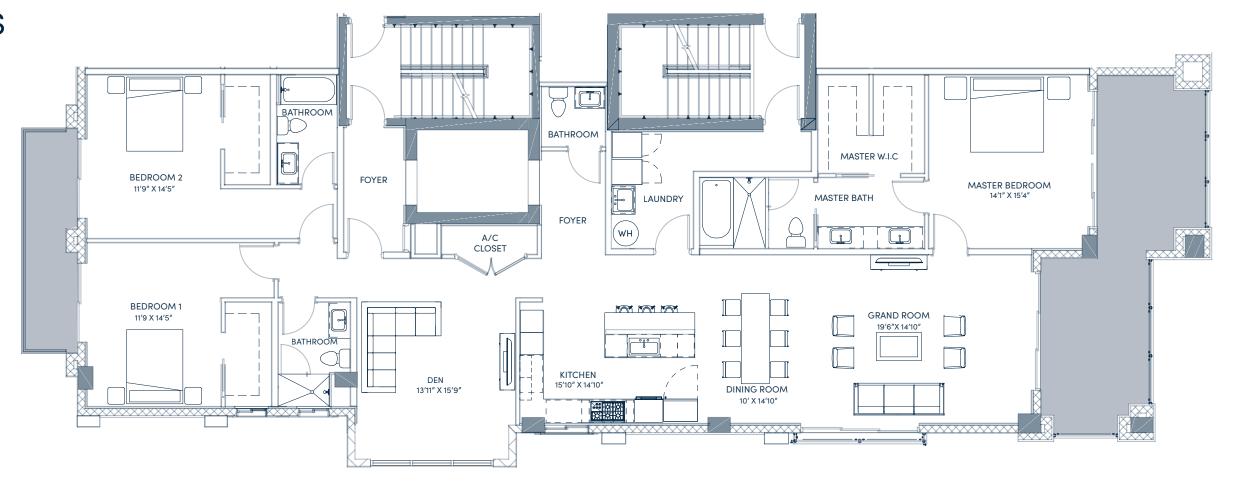

3 BEDROOMS / 3.5 BATHS
DEN / PRIVATE ELEVATOR

704 + 804

INTERIOR 2,469 SQ. FT.
TERRACE 260 SQ. FT.
TOTAL LIVING 2,729 SQ. FT.

3 BEDROOMS/3.5 BATHS
DEN/PRIVATE ELEVATOR

704 + 804

INTERIOR 2,469 SQ. FT.
TERRACE 260 SQ. FT.
TOTAL LIVING 2,729 SQ. FT.