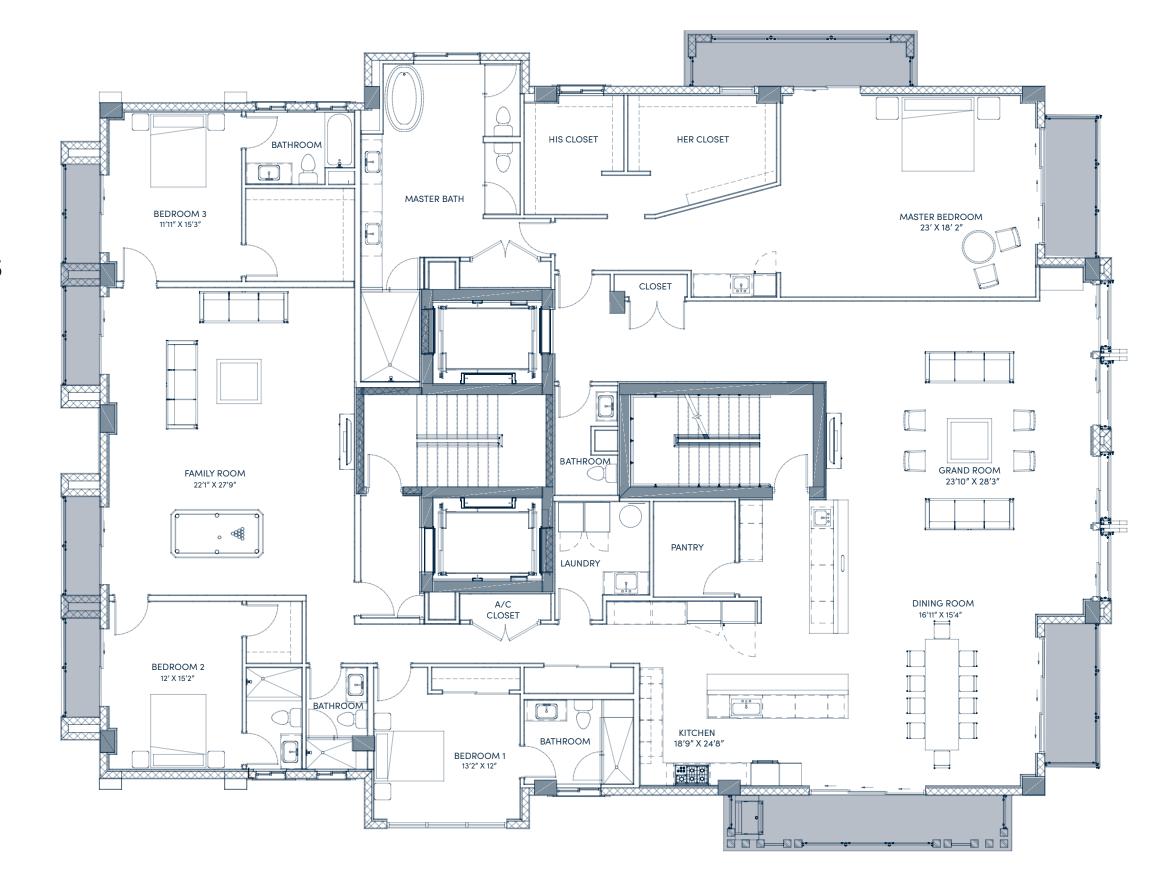

| $\mathbb{R}$             |  |
|--------------------------|--|
| PALM RESID<br>BOCA RATON |  |

4 BEDROOMS / 4.5 BATHS
DEN / PRIVATE ELEVATOR
FAMILY ROOM / SPA

#### PENTHOUSE

INTERIOR 5,009 SQ. FT.
TERRACE 492 SQ. FT.
TOTAL LIVING 5,501 SQ. FT.

4 BEDROOMS/4.5 BATHS
DEN/PRIVATE ELEVATOR/
FAMILY ROOM/ SPA

PENTHOUSE

INTERIOR 5,009 SQ. FT.
TERRACE 492 SQ. FT.
TOTAL LIVING 5,501 SQ. FT.