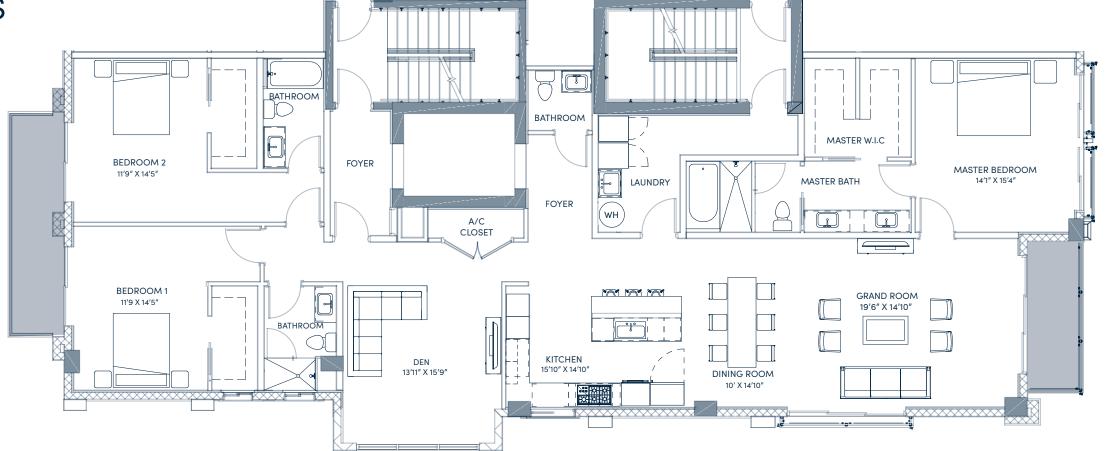

| $\mathbb{R}$             |  |
|--------------------------|--|
| PALM RESID<br>BOCA RATON |  |

4 BEDROOMS / 4.5 BATHS
DEN / PRIVATE ELEVATOR
FAMILY ROOM / SPA

#### PENTHOUSE

INTERIOR 5,009 SQ. FT.
TERRACE 492 SQ. FT.
TOTAL LIVING 5,501 SQ. FT.

4 BEDROOMS/4.5 BATHS
DEN/PRIVATE ELEVATOR/
FAMILY ROOM/ SPA

PENTHOUSE

INTERIOR 5,009 SQ. FT.
TERRACE 492 SQ. FT.
TOTAL LIVING 5,501 SQ. FT.