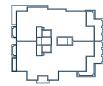

3 BEDROOMS / 3.5 BATHS
DEN / PRIVATE ELEVATOR

304 + 404

INTERIOR 2,425 SQ. FT.
TERRACE 428 SQ. FT.
TOTAL LIVING 2,853 SQ. FT.

3 BEDROOMS/3.5 BATHS DEN/PRIVATE ELEVATOR

304 + 404

INTERIOR 2,425 SQ. FT.
TERRACE 428 SQ. FT.
TOTAL LIVING 2,853 SQ. FT.