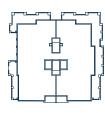

3 BEDROOMS / 3.5 BATHS
DEN / PRIVATE ELEVATOR

304 + 404

INTERIOR 2,425 SQ. FT.
TERRACE 428 SQ. FT.
TOTAL LIVING 2,853 SQ. FT.

3 BEDROOMS/3.5 BATHS DEN/PRIVATE ELEVATOR

304 + 404

INTERIOR 2,425 SQ. FT.
TERRACE 428 SQ. FT.
TOTAL LIVING 2,853 SQ. FT.