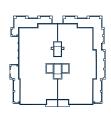

3 BEDROOMS / 3.5 BATHS
DEN / PRIVATE ELEVATOR

704 + 804

INTERIOR 2,469 SQ. FT.
TERRACE 260 SQ. FT.
TOTAL LIVING 2,729 SQ. FT.

3 BEDROOMS/3.5 BATHS
DEN/PRIVATE ELEVATOR

704 + 804

INTERIOR 2,469 SQ. FT.
TERRACE 260 SQ. FT.
TOTAL LIVING 2,729 SQ. FT.