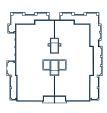

| $\mathbb{R}$             |  |
|--------------------------|--|
| PALM RESID<br>BOCA RATON |  |

3 BEDROOMS / 3.5 BATHS
DEN / PRIVATE ELEVATOR

303 + 403

INTERIOR 2,425 SQ. FT.
TERRACE 457 SQ. FT.
TOTAL LIVING 2,882 SQ. FT.

3 BEDROOMS/3.5 BATHS
DEN/PRIVATE ELEVATOR

303 + 403

INTERIOR 2,425 SQ. FT.
TERRACE 457 SQ. FT.
TOTAL LIVING 2,882 SQ. FT.

| $\mathbb{R}$             |  |
|--------------------------|--|
| PALM RESID<br>BOCA RATON |  |