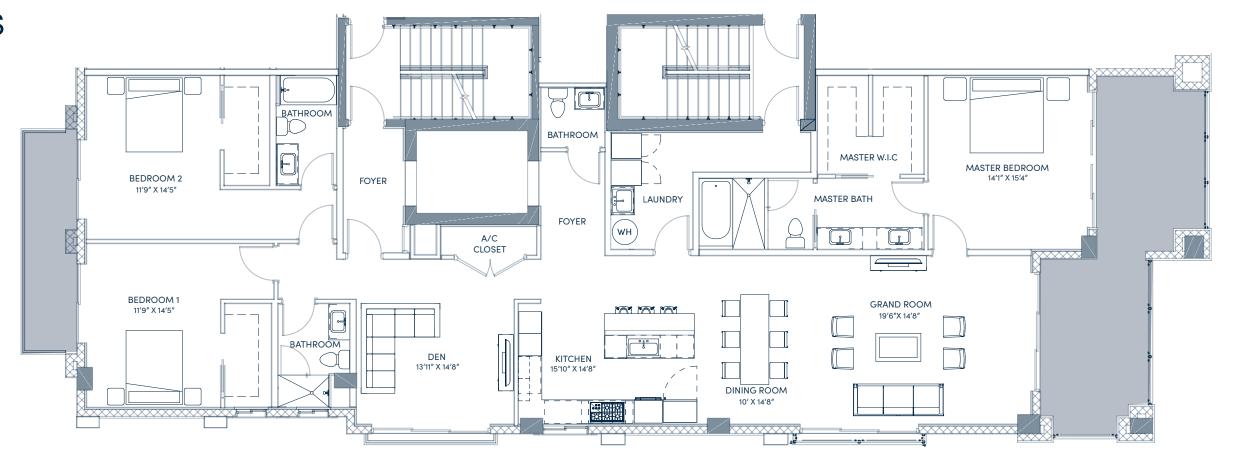

| $\mathbb{R}$             |  |
|--------------------------|--|
| PALM RESID<br>BOCA RATON |  |

4 BEDROOMS / 4.5 BATHS
DEN / PRIVATE ELEVATOR
FAMILY ROOM / SPA

#### PENTHOUSE

INTERIOR 5,009 SQ. FT.
TERRACE 492 SQ. FT.
TOTAL LIVING 5,501 SQ. FT.

4 BEDROOMS/4.5 BATHS
DEN/PRIVATE ELEVATOR/
FAMILY ROOM/ SPA

PENTHOUSE

INTERIOR 5,009 SQ. FT.
TERRACE 492 SQ. FT.
TOTAL LIVING 5,501 SQ. FT.