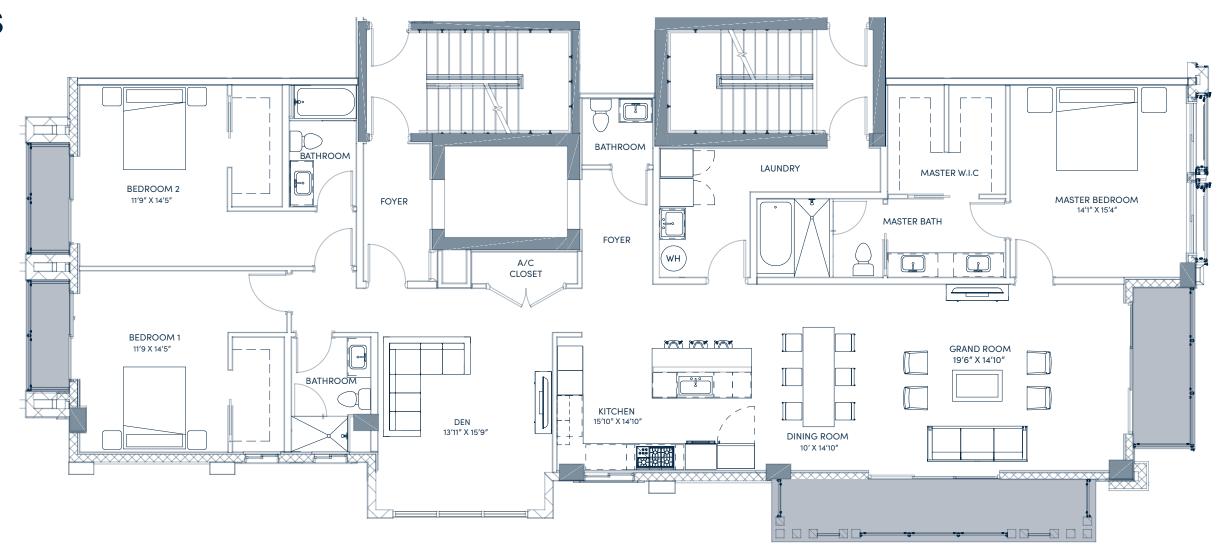

| $\mathbb{R}$             |  |
|--------------------------|--|
| PALM RESID<br>BOCA RATON |  |

4 BEDROOMS / 4.5 BATHS
DEN / PRIVATE ELEVATOR
FAMILY ROOM / SPA

#### PENTHOUSE

INTERIOR 5,009 SQ. FT.
TERRACE 492 SQ. FT.
TOTAL LIVING 5,501 SQ. FT.

4 BEDROOMS/4.5 BATHS
DEN/PRIVATE ELEVATOR/
FAMILY ROOM/ SPA

PENTHOUSE

INTERIOR 5,009 SQ. FT.
TERRACE 492 SQ. FT.
TOTAL LIVING 5,501 SQ. FT.