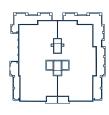

| $\mathbb{R}$             |  |
|--------------------------|--|
| PALM RESID<br>BOCA RATON |  |

3 BEDROOMS / 3.5 BATHS
DEN / PRIVATE ELEVATOR

303 + 403

INTERIOR 2,425 SQ. FT.
TERRACE 457 SQ. FT.
TOTAL LIVING 2,882 SQ. FT.

3 BEDROOMS/3.5 BATHS
DEN/PRIVATE ELEVATOR

303 + 403

INTERIOR 2,425 SQ. FT.
TERRACE 457 SQ. FT.
TOTAL LIVING 2,882 SQ. FT.

| $\mathbb{R}$             |  |
|--------------------------|--|
| PALM RESID<br>BOCA RATON |  |