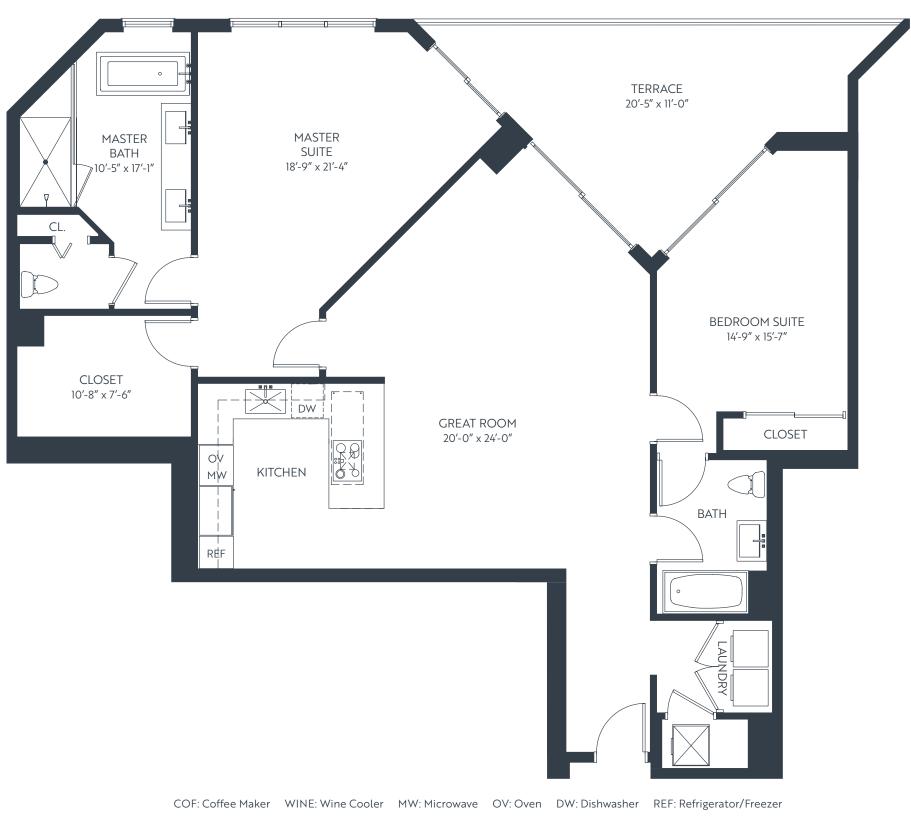

### PENTHOUSE ONE

| 2                   | BEDROOMS + DEN | 2.5  | BATHROOMS                                         |
|---------------------|----------------|------|---------------------------------------------------|
| INTERIOR<br>TERRACE |                | ,    | 4 SF 196 M <sup>2</sup><br>8 SF 23 M <sup>2</sup> |
| TO                  | ΓAL            | 2,36 | 2 SF 219 M <sup>2</sup>                           |

COF: Coffee Maker WINE: Wine Cooler MW: Microwave OV: Oven DW: Dishwasher REF: Refrigerator/Freezer

## 17111 BISCAYNE BOULEVARD, NORTH MIAMI BEACH, FL 33160

All dimensions are approximate and all floor plans and development plans are subject to change. Stated square footages and dimensions are measured to the exterior walls and the centerline of interior demising walls between units and in fact vary from the dimensions that would be determined by using the description and definition of the "Unit" set forth in the Declaration (which generally only includes the interior airspace between the perimeter walls and excludes all interior structural components and other common elements). This method used herein is generally found in sales materials and is provided to allow a prospective buyer to compare the Units in other condominium projects that utilize the same method. The square footage of the units, as determined under both methods, can be found in Exhibit 2 to the Declaration of Condominium. Terraces are Limited Common Elements, but are not part of the Unit. Measurements of rooms set forth on this floor plan are generally taken at the farthest points of each given room (as described above room and in the residence of the actual to provided for informations). Accordingly, the area of the actual room will typically be smaller than the product obtained dimensions are estimates which are based on preliminary plans and will vary with actual construction. This floor plan for the residence type indicated and is provided for informational purposes only. The actual floor plan of the residence may differ. All foor plans, specifications and other development plans are proposed and conceptual only, and are subject to change and will not necessarily accurately reflect the final plans and specifications for the development.