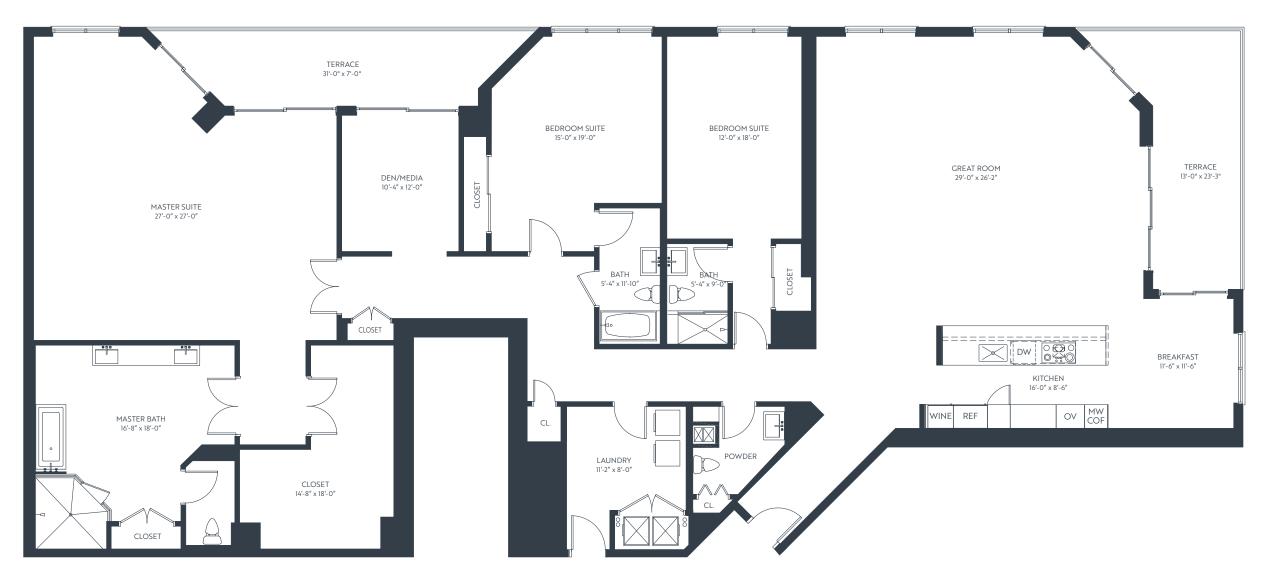

## **GRAND PENTHOUSE SEVEN**

| 3                   | BEDROOMS + DEN | 3.5         | BATHR        | OOMS                                    |
|---------------------|----------------|-------------|--------------|-----------------------------------------|
| INTERIOR<br>TERRACE |                | 3,949<br>40 | 9 SF<br>7 SF | 367 M <sup>2</sup><br>38 M <sup>2</sup> |
| TO                  | TAL            | 4,350       | 6 SF         | 405 M <sup>2</sup>                      |

COF: Coffee Maker WINE: Wine Cooler MW: Microwave OV: Oven DW: Dishwasher REF: Refrigerator/Freezer

17111 BISCAYNE BOULEVARD, NORTH MIAMI BEACH, FL 33160

All dimensions are approximate and all floor plans and development plans are subject to change. Stated square footages and dimensions are measured to the exterior walls and the centerline of interior demising walls between units and in fact vary from the dimensions that would be determined by using the description and definition of the "Unit" set forth in the Declaration (which generally only includes the interior airspace between the perimeter walls and excludes all interior structural components and other common elements). This method used herein is generally found in sales materials and is provided to allow a prospective buyer the Units in other condominium projects that utilize the same method. The square footage of the units, as determined under both methods, can be found in Exhibit 2 to the Declaration of Common for the Unit. Measurements of rooms set forth on this floor plan are generally found in sales materials and is provided to allow a prospective buyer the Units of each given to the Unit. Measurements of rooms set forth on this floor plan are generally town on set of the actual top on will typically be smaller than the product obtained by multiplying the stated length and width. All square footages and dimensions are estimates which are based on preliminary plans and will vary with actual construction. This floor plan of the residence type indicated and is provided for informational purposes only. The actual floor plan of the residence may differ. All foor plans, specifications and other development.