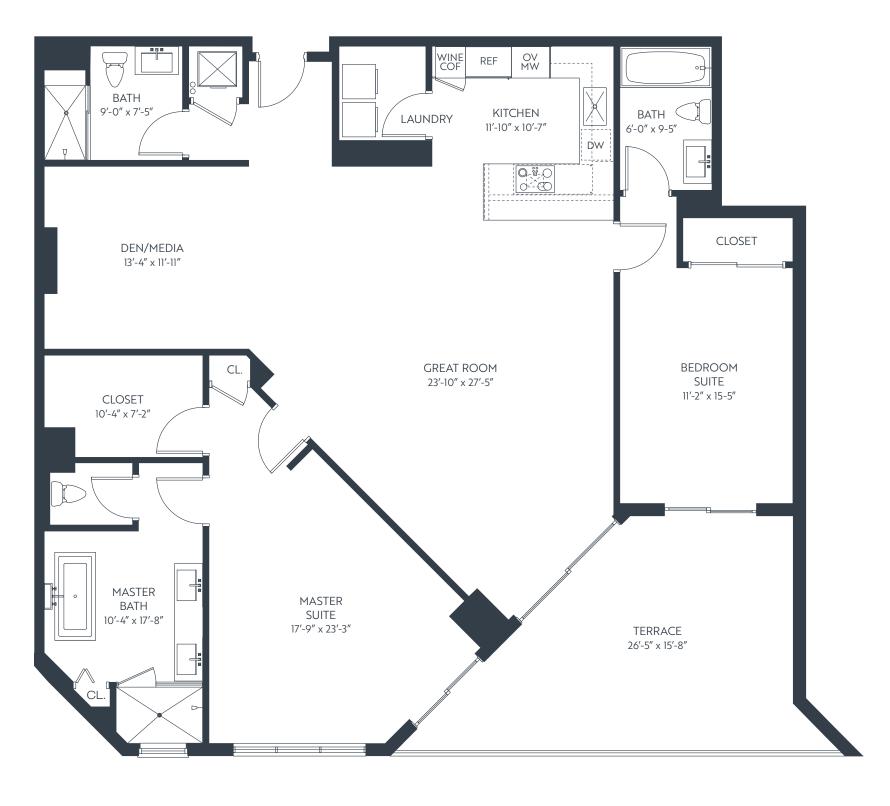

#### **PENTHOUSE TWO**

| 2  | BEDROOMS + DEN | 2.5 | BATHROOMS                                         |
|----|----------------|-----|---------------------------------------------------|
|    | ERIOR<br>RRACE | ,   | 4 SF 196 M <sup>2</sup><br>8 SF 23 M <sup>2</sup> |
| TO | TOTAL          |     | 2 SF 219 M <sup>2</sup>                           |

COF: Coffee Maker WINE: Wine Cooler MW: Microwave OV: Oven DW: Dishwasher REF: Refrigerator/Freezer

# 17111 BISCAYNE BOULEVARD, NORTH MIAMI BEACH, FL 33160

All dimensions are approximate and all floor plans and development plans are subject to change. Stated square footages and dimensions are measured to the exterior walls and the centerline of interior demising walls between units and in fact vary from the dimensions that would be determined by using the description and definition of the "Unit" set forth in the Declaration (which generally only includes the interior airspace between the perimeter walls and excludes all interior structural components and other common elements). This method used herein is generally found in sales materials and is provided to allow a prospective buyer to compare the Units in other condominium projects that utilize the same method. The square footage of the units, as determined under both methods, can be found in Exhibit 2 to the Declaration of Condominium. Terraces are Limited Common Elements, but are not part of the Unit. Measurements of rooms set forth on this floor plan are generally taken at the farthest points of each given room (as described above to accribe do not preliminary plans and will typically the actual topic plan of the residence type indicated and is provided for informational purposes only. The actual floor plan of the residence may differ. All foor plans, specifications and other development.