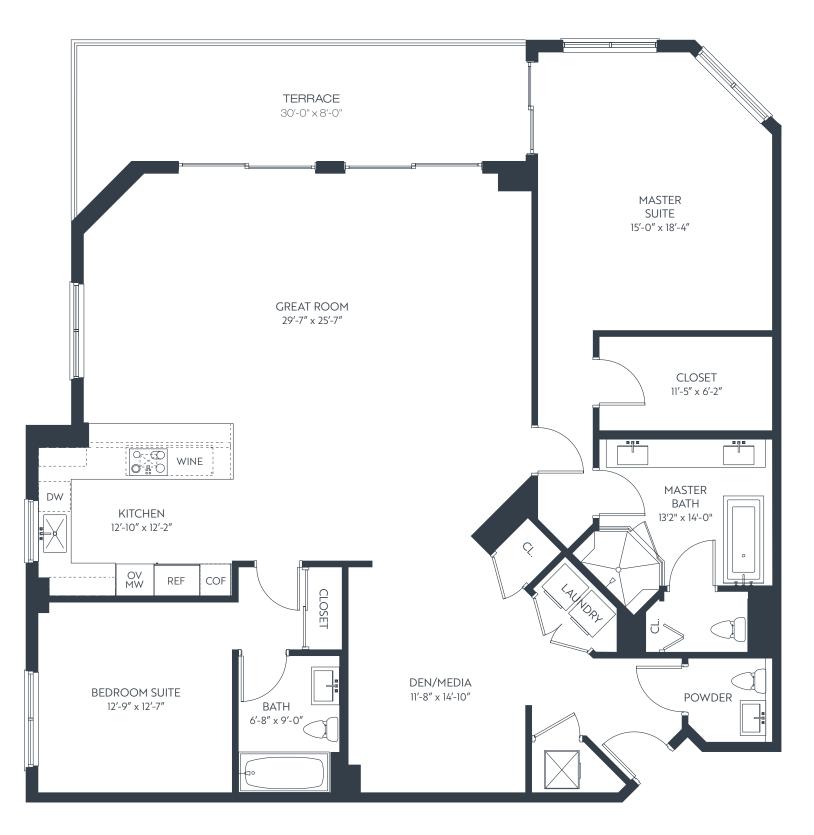

### PENTHOUSE ONE

| 2                   | BEDROOMS + DEN | 2.5  | BATHROOMS                                         |
|---------------------|----------------|------|---------------------------------------------------|
| INTERIOR<br>TERRACE |                | ,    | 4 SF 196 M <sup>2</sup><br>8 SF 23 M <sup>2</sup> |
| TO                  | ΓAL            | 2,36 | 2 SF 219 M <sup>2</sup>                           |

COF: Coffee Maker WINE: Wine Cooler MW: Microwave OV: Oven DW: Dishwasher REF: Refrigerator/Freezer

## 17111 BISCAYNE BOULEVARD, NORTH MIAMI BEACH, FL 33160

All dimensions are approximate and all floor plans and development plans are subject to change. Stated square footages and dimensions are measured to the exterior walls and the centerline of interior demising walls between units and in fact vary from the dimensions that would be determined by using the description and definition of the "Unit" set forth in the Declaration (which generally only includes the interior airspace between the perimeter walls and excludes all interior structural components and other common elements). This method used herein is generally found in sales materials and is provided to allow a prospective buyer to compare the Units in other condominium projects that utilize the same method. The square footage of the units, as determined under both methods, can be found in Exhibit 2 to the Declaration of Condominium. Terraces are Limited Common Elements, but are not part of the Unit. Measurements of rooms set forth on this floor plan are generally taken at the farthest points of each given room (as described above room and in the residence of the actual to provided for informations). Accordingly, the area of the actual room will typically be smaller than the product obtained dimensions are estimates which are based on preliminary plans and will vary with actual construction. This floor plan for the residence type indicated and is provided for informational purposes only. The actual floor plan of the residence may differ. All foor plans, specifications and other development plans are proposed and conceptual only, and are subject to change and will not necessarily accurately reflect the final plans and specifications for the development.