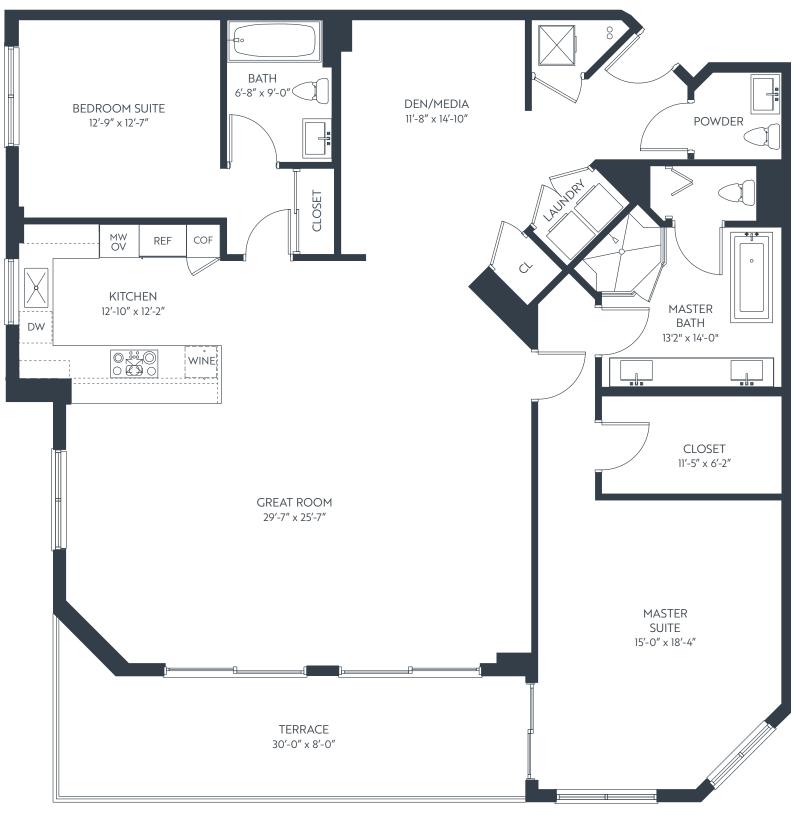

#### **PENTHOUSE TWO**

| 2  | BEDROOMS + DEN | 2.5 | BATHROOMS                                         |
|----|----------------|-----|---------------------------------------------------|
|    | ERIOR<br>RRACE | ,   | 4 SF 196 M <sup>2</sup><br>8 SF 23 M <sup>2</sup> |
| TO | TOTAL          |     | 2 SF 219 M <sup>2</sup>                           |

COF: Coffee Maker WINE: Wine Cooler MW: Microwave OV: Oven DW: Dishwasher REF: Refrigerator/Freezer

# 17111 BISCAYNE BOULEVARD, NORTH MIAMI BEACH, FL 33160

All dimensions are approximate and all floor plans and development plans are subject to change. Stated square footages and dimensions are measured to the exterior walls and the centerline of interior demising walls between units and in fact vary from the dimensions that would be determined by using the description and definition of the "Unit" set forth in the Declaration (which generally only includes the interior airspace between the perimeter walls and excludes all interior structural components and other common elements). This method used herein is generally found in sales materials and is provided to allow a prospective buyer to compare the Units in other condominium projects that utilize the same method. The square footage of the units, as determined under both methods, can be found in Exhibit 2 to the Declaration of Condominium. Terraces are Limited Common Elements, but are not part of the Unit. Measurements of rooms set forth on this floor plan are generally taken at the farthest points of each given room (as described above to accribe do not preliminary plans and will typically the actual topic plan of the residence type indicated and is provided for informational purposes only. The actual floor plan of the residence may differ. All foor plans, specifications and other development.