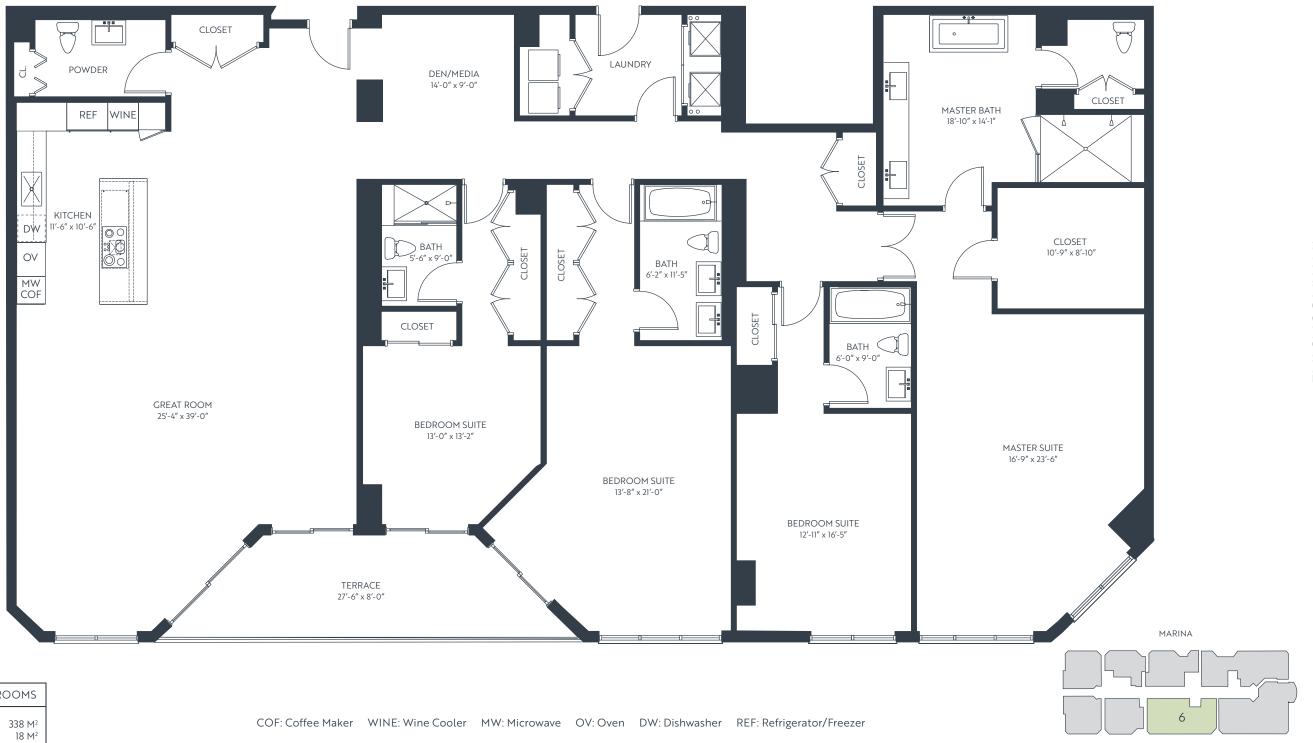

# **GRAND PENTHOUSE SIX**

| 4                   | BEDROOMS + DEN | 4.5          | BATHR        | OOMS                                    |
|---------------------|----------------|--------------|--------------|-----------------------------------------|
| INTERIOR<br>TERRACE |                | 3,639<br>190 | 9 SF<br>O SF | 338 M <sup>2</sup><br>18 M <sup>2</sup> |
| TO                  | TAL            | 3,829        | 9 SF         | 356 M <sup>2</sup>                      |

17111 BISCAYNE BOULEVARD, NORTH MIAMI BEACH, FL 33160

All dimensions are approximate and all floor plans and development plans are subject to change. Stated square footages and dimensions are measured to the exterior walls and the centerline of interior demising walls between units and in fact vary from the dimensions that would be determined by using the description and definition of the "Unit" set forth in the Declaration (which generally only includes the interior airspace between the perimeter walls and excludes all interior structural components and other common elements). This method used herein is generally found in sales materials and is provided to allow a prospective buyer the Units in other condominium projects that utilize the same method. The square footage of the units, as determined under both methods, can be found in Exhibit 2 to the Declaration of Common for the Unit. Measurements of rooms set forth on this floor plan are generally found in sales materials and is provided to allow a prospective buyer the Units of each given to the Unit. Measurements of rooms set forth on this floor plan are generally town on set of the actual top on will typically be smaller than the product obtained by multiplying the stated length and width. All square footages and dimensions are estimates which are based on preliminary plans and will vary with actual construction. This floor plan of the residence type indicated and is provided for informational purposes only. The actual floor plan of the residence may differ. All foor plans, specifications and other development.