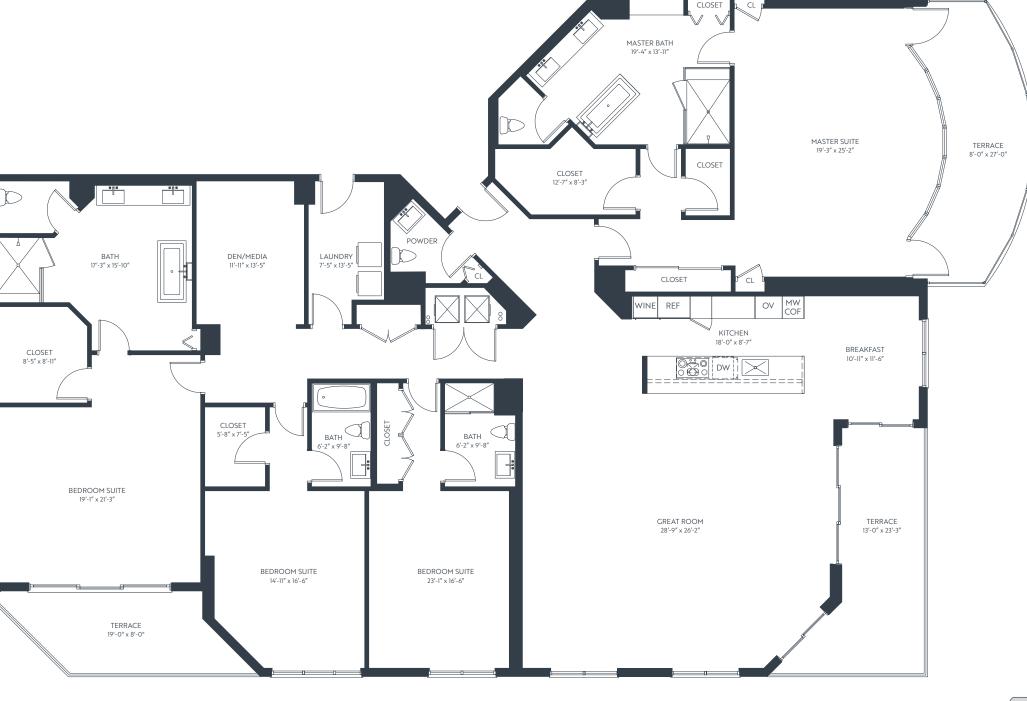

## **GRAND PENTHOUSE SEVEN**

| 3                   | BEDROOMS + DEN | 3.5         | BATHR        | OOMS                                    |
|---------------------|----------------|-------------|--------------|-----------------------------------------|
| INTERIOR<br>TERRACE |                | 3,949<br>40 | 9 SF<br>7 SF | 367 M <sup>2</sup><br>38 M <sup>2</sup> |
| TO                  | TAL            | 4,350       | 6 SF         | 405 M <sup>2</sup>                      |

COF: Coffee Maker WINE: Wine Cooler MW: Microwave OV: Oven DW: Dishwasher REF: Refrigerator/Freezer

17111 BISCAYNE BOULEVARD, NORTH MIAMI BEACH, FL 33160

All dimensions are approximate and all floor plans and development plans are subject to change. Stated square footages and dimensions are measured to the exterior walls and the centerline of interior demising walls between units and in fact vary from the dimensions that would be determined by using the description and definition of the "Unit" set forth in the Declaration (which generally only includes the interior airspace between the perimeter walls and excludes all interior structural components and other common elements). This method used herein is generally found in sales materials and is provided to allow a prospective buyer the Units in other condominium projects that utilize the same method. The square footage of the units, as determined under both methods, can be found in Exhibit 2 to the Declaration of Common for the Unit. Measurements of rooms set forth on this floor plan are generally found in sales materials and is provided to allow a prospective buyer the Units of each given to the Unit. Measurements of rooms set forth on this floor plan are generally town on set of the actual top on will typically be smaller than the product obtained by multiplying the stated length and width. All square footages and dimensions are estimates which are based on preliminary plans and will vary with actual construction. This floor plan of the residence type indicated and is provided for informational purposes only. The actual floor plan of the residence may differ. All foor plans, specifications and other development.

AT MARINA PALMS