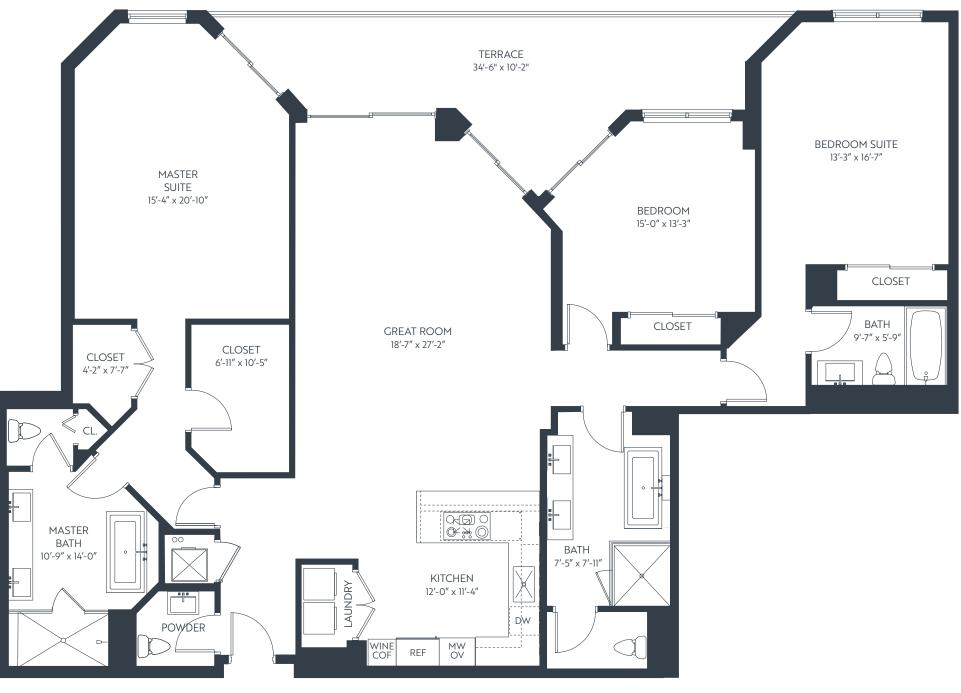

### **PENTHOUSE FIVE**

|    |                     |      |                                                   | _ |
|----|---------------------|------|---------------------------------------------------|---|
| 3  | BEDROOMS            | 3.5  | BATHROOMS                                         |   |
|    | INTERIOR<br>TERRACE |      | 5 SF 219 M <sup>2</sup><br>8 SF 27 M <sup>2</sup> |   |
| TO | TAL                 | 2,64 | 3 SF 246 M <sup>2</sup>                           |   |

COF: Coffee Maker WINE: Wine Cooler MW: Microwave OV: Oven DW: Dishwasher REF: Refrigerator/Freezer

17111 BISCAYNE BOULEVARD, NORTH MIAMI BEACH, FL 33160

NATURE PRESERVE

**KEY PLAN - UNIT LOCATION** 