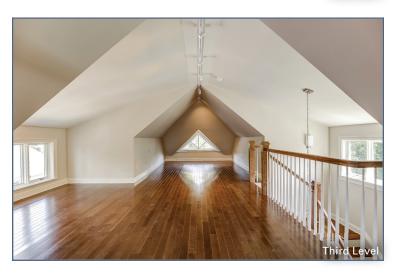

An added delight is an expansive third–floor loft with lots of windows spanning the entire home, offering extraordinary versatility of use for the fortunate homebuyer!

High ceilings and natural light add to a spacious lower level recreation room, providing plenty of extra space for comfortable leisure living. A large laundry room and a full bath add convenience.