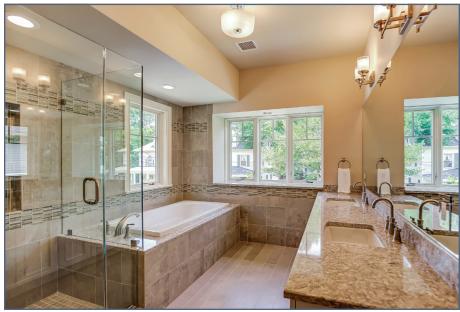

Sun-filled bedrooms, each with views on two sides and generous closets, reside on the second floor. The master suite enjoys a handsome tray ceiling with cove lighting, his-and her-custom walk-in closets and an adjoining master bath with double vanity, deep soaking tub and separate frameless shower. Two additional bedrooms with hardwood floors and are served by a full hall bath with tub shower.

THE FIRST NAME IN FINE PROPERTIES

Master Bathroom

Master Bedroom

Lower Level