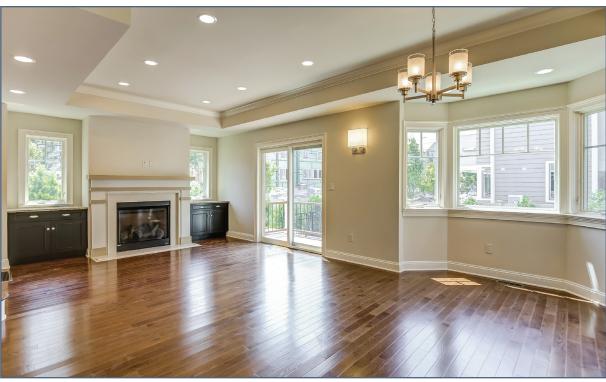

Contemporary flair and crisp craftsman styling make this home a standout. Open spaces, gracious staircases, hardwood floors, abundant windows and high ceilings add architectural distinction, along with top-of-the-line amenities in the kitchen, gas-log fireplace in the living room, and three-zone heating and air conditioning throughout its four, fully finished levels.

An open concept fireside living room, dining room and kitchen are set beneath tray and coffered design ceilings, created with today's homebuyer in mind. Soft white cabinetry, granite countertops and stainless steel appliances adorn the kitchen, along with a bay-windowed dining room and sliders that open from the living room to the rear deck. A first-floor den/study with Juliet balcony is the perfect private respite, with a powder room located nearby.