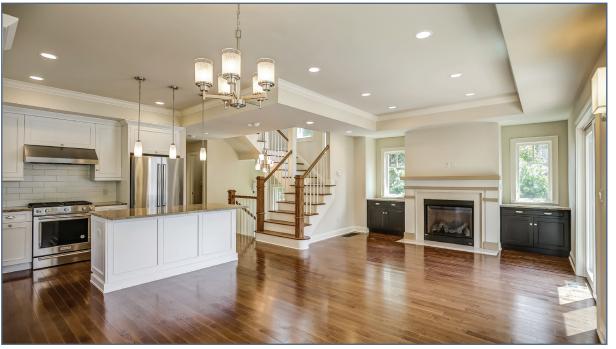

Contemporary flair and crisp craftsman styling make this home a standout. Open spaces, gracious staircases, hardwood floors, abundant windows and high ceilings add architectural distinction, along with top-of-the-line amenities in the kitchen, gas-log fireplace in the living room, and three-zone heating and air conditioning throughout its four, fully finished levels.

An open concept fireside living room, dining room and kitchen are set beneath tray and coffered design ceilings, created with today's homebuyer in mind. Soft white cabinetry, granite countertops and stainless steel appliances adorn the kitchen, along with a bay-windowed dining room and sliders that open from the living room to the rear deck. A first-floor den/study with Juliet balcony is the perfect private respite, with a powder room located nearby.