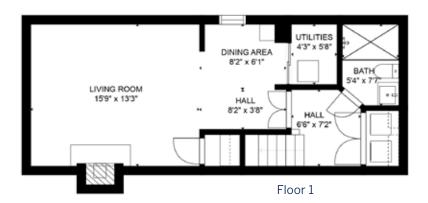

## 1117 Portner Road Alexandria, VA 22314

Jen Walker Team
M. 703.675.1566 | JenWalker.com

Ideally located and beautifully updated townhome in Old Town! This renovated, all brick, townhome features 4 levels of living space, 3 fireplaces, 2 bedrooms, and, 3 full bathrooms in the sought after Nethergate community. The main level features a gorgeously renovated and open kitchen with white shaker cabinets, quartzite countertops, and stainless steel appliances. Flow into an open concept living room with a wood burning fireplace, recessed lighting, and charming French doors that open to a private outdoor patio space! Walk upstairs to find a beautiful primary suite across the whole level that features a spacious bedroom with an additional wood burning fireplace, ensuite spa like bathroom with a huge walk in shower, and plenty of closet space. Up another level boasts a lovely second bedroom with it's own ensuite bathroom. Don't miss all the storage spaces on this level for all of your storage needs! The lower level is the perfect versatile space featuring a large recreation room/family room, full bathroom, and laundry! Use this lower space as an additional living room or turn it into a perfect private guest retreat! Enjoy living in this ideal Old Town location just blocks from the Riverfront King Street, shopping, dining, Farmer's Markets, and the metro. Live near National Airport, Virginia Tech Campus, Amazon HQ2, and a quick trip into DC!