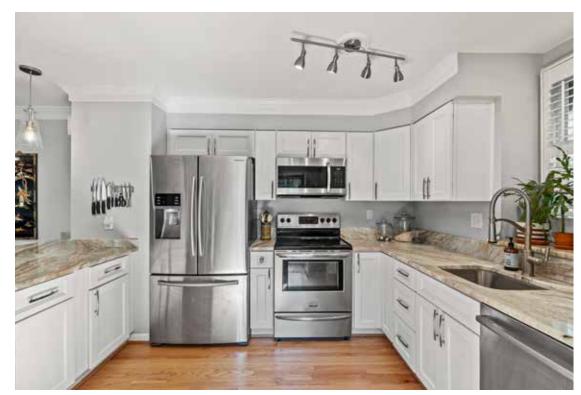

## 1117 Portner Road Alexandria, VA 22314

Jen Walker Team
M. 703.675.1566 | JenWalker.com

Ideally located and beautifully updated townhome in Old Town! This renovated, all brick, townhome features 4 levels of living space, 3 fireplaces, 2 bedrooms, and, 3 full bathrooms in the sought after Nethergate community. The main level features a gorgeously renovated and open kitchen with white shaker cabinets, quartzite countertops, and stainless steel appliances. Flow into an open concept living room with a wood burning fireplace, recessed lighting, and charming French doors that open to a private outdoor patio space! Walk upstairs to find a beautiful primary suite across the whole level that features a spacious bedroom with an additional wood burning fireplace, ensuite spa like bathroom with a huge walk in shower, and plenty of closet space. Up another level boasts a lovely second bedroom with it's own ensuite bathroom. Don't miss all the storage spaces on this level for all of your storage needs! The lower level is the perfect versatile space featuring a large recreation room/family room, full bathroom, and laundry! Use this lower space as an additional living room or turn it into a perfect private guest retreat! Enjoy living in this ideal Old Town location just blocks from the Riverfront King Street, shopping, dining, Farmer's Markets, and the metro. Live near National Airport, Virginia Tech Campus, Amazon HQ2, and a quick trip into DC!