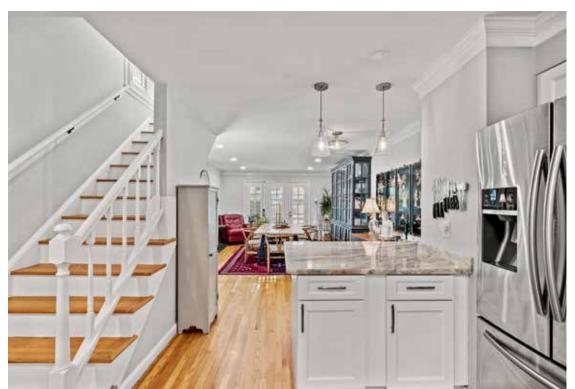

## 1117 Portner Road Alexandria, VA 22314

Jen Walker Team
M. 703.675.1566 | JenWalker.com

Ideally located and beautifully updated townhome in Old Town! This renovated, all brick, townhome features 4 levels of living space, 3 fireplaces, 2 bedrooms, and, 3 full bathrooms in the sought after Nethergate community. The main level features a gorgeously renovated and open kitchen with white shaker cabinets, quartzite countertops, and stainless steel appliances. Flow into an open concept living room with a wood burning fireplace, recessed lighting, and charming French doors that open to a private outdoor patio space! Walk upstairs to find a beautiful primary suite across the whole level that features a spacious bedroom with an additional wood burning fireplace, ensuite spa like bathroom with a huge walk in shower, and plenty of closet space. Up another level boasts a lovely second bedroom with it's own ensuite bathroom. Don't miss all the storage spaces on this level for all of your storage needs! The lower level is the perfect versatile space featuring a large recreation room/family room, full bathroom, and laundry! Use this lower space as an additional living room or turn it into a perfect private guest retreat! Enjoy living in this ideal Old Town location just blocks from the Riverfront King Street, shopping, dining, Farmer's Markets, and the metro. Live near National Airport, Virginia Tech Campus, Amazon HQ2, and a quick trip into DC!