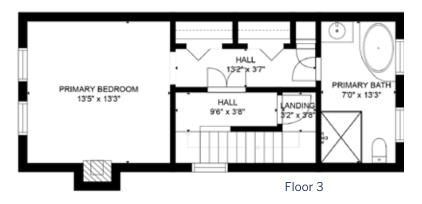

## 1117 Portner Road Alexandria, VA 22314

Jen Walker Team
M. 703.675.1566 | JenWalker.com

Ideally located and beautifully updated townhome in Old Town! This renovated, all brick, townhome features 4 levels of living space, 3 fireplaces, 2 bedrooms, and, 3 full bathrooms in the sought after Nethergate community. The main level features a gorgeously renovated and open kitchen with white shaker cabinets, quartzite countertops, and stainless steel appliances. Flow into an open concept living room with a wood burning fireplace, recessed lighting, and charming French doors that open to a private outdoor patio space! Walk upstairs to find a beautiful primary suite across the whole level that features a spacious bedroom with an additional wood burning fireplace, ensuite spa like bathroom with a huge walk in shower, and plenty of closet space. Up another level boasts a lovely second bedroom with it's own ensuite bathroom. Don't miss all the storage spaces on this level for all of your storage needs! The lower level is the perfect versatile space featuring a large recreation room/family room, full bathroom, and laundry! Use this lower space as an additional living room or turn it into a perfect private guest retreat! Enjoy living in this ideal Old Town location just blocks from the Riverfront King Street, shopping, dining, Farmer's Markets, and the metro. Live near National Airport, Virginia Tech Campus, Amazon HQ2, and a quick trip into DC!