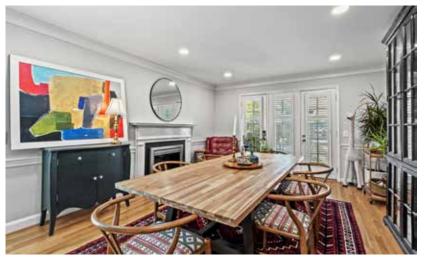

## 1117 Portner Road Alexandria, VA 22314

Jen Walker Team
M. 703.675.1566 | JenWalker.com

Ideally located and beautifully updated townhome in Old Town! This renovated, all brick, townhome features 4 levels of living space, 3 fireplaces, 2 bedrooms, and, 3 full bathrooms in the sought after Nethergate community. The main level features a gorgeously renovated and open kitchen with white shaker cabinets, quartzite countertops, and stainless steel appliances. Flow into an open concept living room with a wood burning fireplace, recessed lighting, and charming French doors that open to a private outdoor patio space! Walk upstairs to find a beautiful primary suite across the whole level that features a spacious bedroom with an additional wood burning fireplace, ensuite spa like bathroom with a huge walk in shower, and plenty of closet space. Up another level boasts a lovely second bedroom with it's own ensuite bathroom. Don't miss all the storage spaces on this level for all of your storage needs! The lower level is the perfect versatile space featuring a large recreation room/family room, full bathroom, and laundry! Use this lower space as an additional living room or turn it into a perfect private guest retreat! Enjoy living in this ideal Old Town location just blocks from the Riverfront King Street, shopping, dining, Farmer's Markets, and the metro. Live near National Airport, Virginia Tech Campus, Amazon HQ2, and a quick trip into DC!