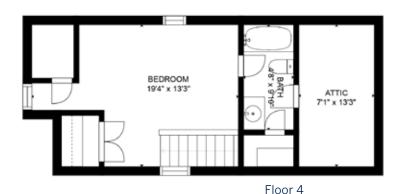

## 1117 Portner Road Alexandria, VA 22314

Jen Walker Team
M. 703.675.1566 | JenWalker.com

Ideally located and beautifully updated townhome in Old Town! This renovated, all brick, townhome features 4 levels of living space, 3 fireplaces, 2 bedrooms, and, 3 full bathrooms in the sought after Nethergate community. The main level features a gorgeously renovated and open kitchen with white shaker cabinets, quartzite countertops, and stainless steel appliances. Flow into an open concept living room with a wood burning fireplace, recessed lighting, and charming French doors that open to a private outdoor patio space! Walk upstairs to find a beautiful primary suite across the whole level that features a spacious bedroom with an additional wood burning fireplace, ensuite spa like bathroom with a huge walk in shower, and plenty of closet space. Up another level boasts a lovely second bedroom with it's own ensuite bathroom. Don't miss all the storage spaces on this level for all of your storage needs! The lower level is the perfect versatile space featuring a large recreation room/family room, full bathroom, and laundry! Use this lower space as an additional living room or turn it into a perfect private guest retreat! Enjoy living in this ideal Old Town location just blocks from the Riverfront King Street, shopping, dining, Farmer's Markets, and the metro. Live near National Airport, Virginia Tech Campus, Amazon HQ2, and a quick trip into DC!