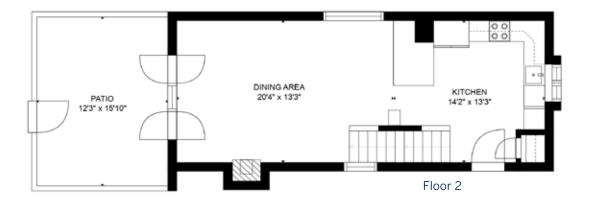

## 1117 Portner Road Alexandria, VA 22314

Jen Walker Team
M. 703.675.1566 | JenWalker.com

Ideally located and beautifully updated townhome in Old Town! This renovated, all brick, townhome features 4 levels of living space, 3 fireplaces, 2 bedrooms, and, 3 full bathrooms in the sought after Nethergate community. The main level features a gorgeously renovated and open kitchen with white shaker cabinets, quartzite countertops, and stainless steel appliances. Flow into an open concept living room with a wood burning fireplace, recessed lighting, and charming French doors that open to a private outdoor patio space! Walk upstairs to find a beautiful primary suite across the whole level that features a spacious bedroom with an additional wood burning fireplace, ensuite spa like bathroom with a huge walk in shower, and plenty of closet space. Up another level boasts a lovely second bedroom with it's own ensuite bathroom. Don't miss all the storage spaces on this level for all of your storage needs! The lower level is the perfect versatile space featuring a large recreation room/family room, full bathroom, and laundry! Use this lower space as an additional living room or turn it into a perfect private guest retreat! Enjoy living in this ideal Old Town location just blocks from the Riverfront King Street, shopping, dining, Farmer's Markets, and the metro. Live near National Airport, Virginia Tech Campus, Amazon HQ2, and a quick trip into DC!