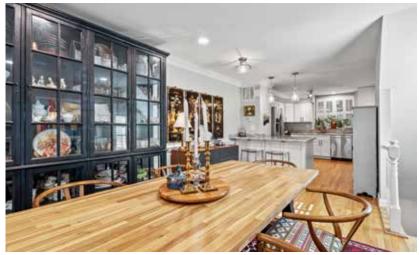

## 1117 Portner Road Alexandria, VA 22314

Jen Walker Team
M. 703.675.1566 | JenWalker.com

Ideally located and beautifully updated townhome in Old Town! This renovated, all brick, townhome features 4 levels of living space, 3 fireplaces, 2 bedrooms, and, 3 full bathrooms in the sought after Nethergate community. The main level features a gorgeously renovated and open kitchen with white shaker cabinets, quartzite countertops, and stainless steel appliances. Flow into an open concept living room with a wood burning fireplace, recessed lighting, and charming French doors that open to a private outdoor patio space! Walk upstairs to find a beautiful primary suite across the whole level that features a spacious bedroom with an additional wood burning fireplace, ensuite spa like bathroom with a huge walk in shower, and plenty of closet space. Up another level boasts a lovely second bedroom with it's own ensuite bathroom. Don't miss all the storage spaces on this level for all of your storage needs! The lower level is the perfect versatile space featuring a large recreation room/family room, full bathroom, and laundry! Use this lower space as an additional living room or turn it into a perfect private guest retreat! Enjoy living in this ideal Old Town location just blocks from the Riverfront King Street, shopping, dining, Farmer's Markets, and the metro. Live near National Airport, Virginia Tech Campus, Amazon HQ2, and a quick trip into DC!