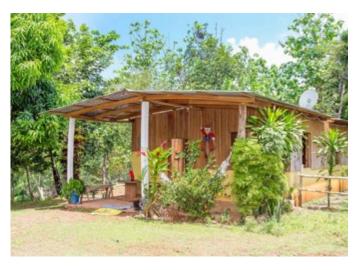

The majority of the property is fenced, there are 2 corals, 5 structures (including the ranch headquarters), a water system, feeders, work areas, and worker housing.

A small portion of the ranch is leased to a local rice farmer, and the owner keeps several hundred heads of Brahma cows grazing in the pasture areas. The ridges and upper sections have nice ocean views that stretch all the way to Punta Quepos on the southern horizon and to sunset on the northwest horizon. The property is suitable for livestock, crop cultivation, and also mixed-use real estate development.