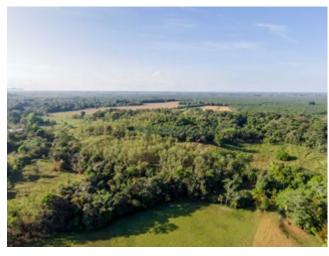

The property is majority flat and rolling hill pasture areas with an intermittent stream, springs, and native trees. There are mountainous and forest sections as well which protect the watersheds. Accessible by 2WD vehicle and all-weather roads, the rural area is mostly agricultural, but there some residential areas, and the ranch is adjacent to a 1,500-acre private reserve (Rainmaker).

The majority of the property is fenced, there are 2 corals, 5 structures (including the ranch headquarters), a water system, feeders, work areas, and worker housing.

A small portion of the ranch is leased to a local rice farmer, and the owner keeps several hundred heads of Brahma cows grazing in the pasture areas. The ridges and upper sections have nice ocean views that stretch all the way to Punta Quepos on the southern horizon and to sunset on the northwest horizon. The property is suitable for livestock, crop cultivation, and also mixed-use real estate development.