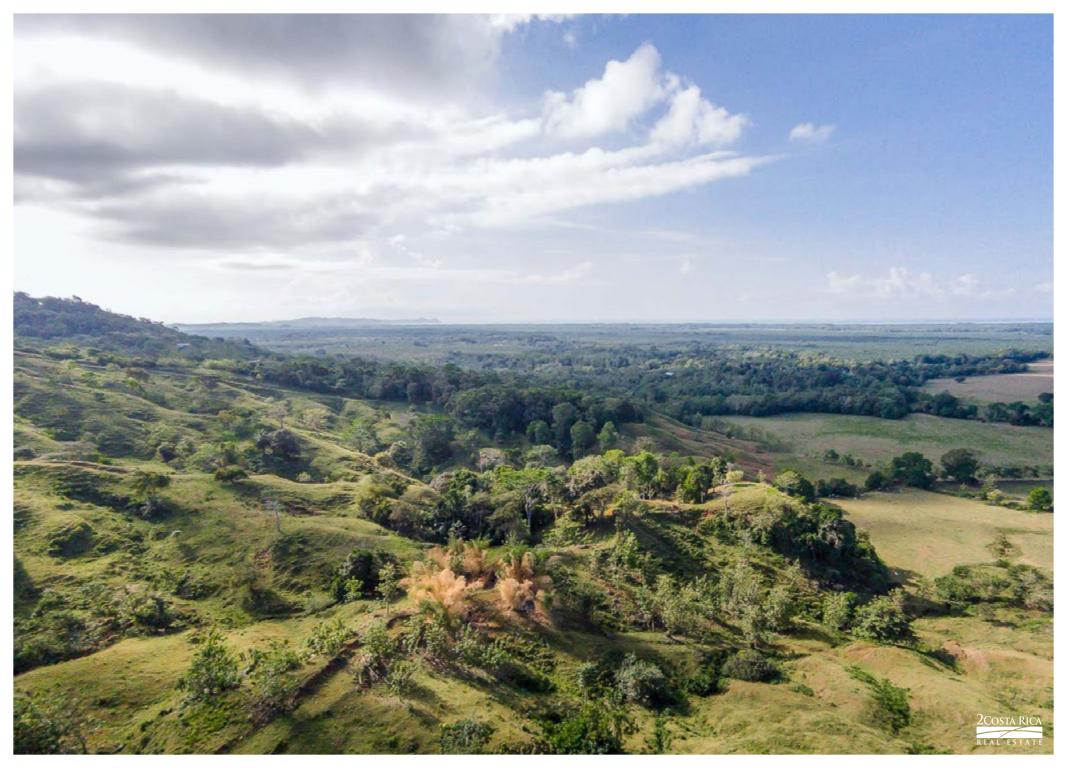

## Essentials

List Price: \$2,500,000

Lot size: 567 hectares

Finca Abundancia is simply the best ranch property available on the Central Pacific Coast. Located just 20 minutes from Quepos and the Marina Pez Vela, the property is represented by 5 contiguous parcels which add up to 1,400 acres (567 hectares).

The property is majority flat and rolling hill pasture areas with an intermittent stream, springs, and native trees. There are mountainous and forest sections as well which protect the watersheds. Accessible by 2WD vehicle and all-weather roads, the rural area is mostly agricultural, but there some residential areas, and the ranch is adjacent to a 1,500-acre private reserve (Rainmaker).

The majority of the property is fenced, there are 2 corals, 5 structures (including the ranch headquarters), a water system, feeders, work areas, and worker housing.

A small portion of the ranch is leased to a local rice farmer, and the owner keeps several hundred heads of Brahma cows grazing in the pasture areas. The ridges and upper sections have nice ocean views that stretch all the way to Punta Quepos on the southern horizon and to sunset on the northwest horizon. The property is suitable for livestock, crop cultivation, and also mixed-use real estate development.