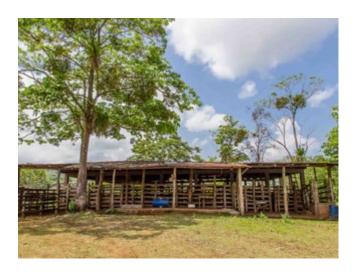

The majority of the property is fenced, there are 2 corals, 5 structures (including the ranch headquarters), a water system, feeders, work areas, and worker housing.

A small portion of the ranch is leased to a local rice farmer, and the owner keeps several hundred heads of Brahma cows grazing in the pasture areas. The ridges and upper sections have nice ocean views that stretch all the way to Punta Quepos on the southern horizon and to sunset on the northwest horizon. The property is suitable for livestock, crop cultivation, and also mixed-use real estate development.