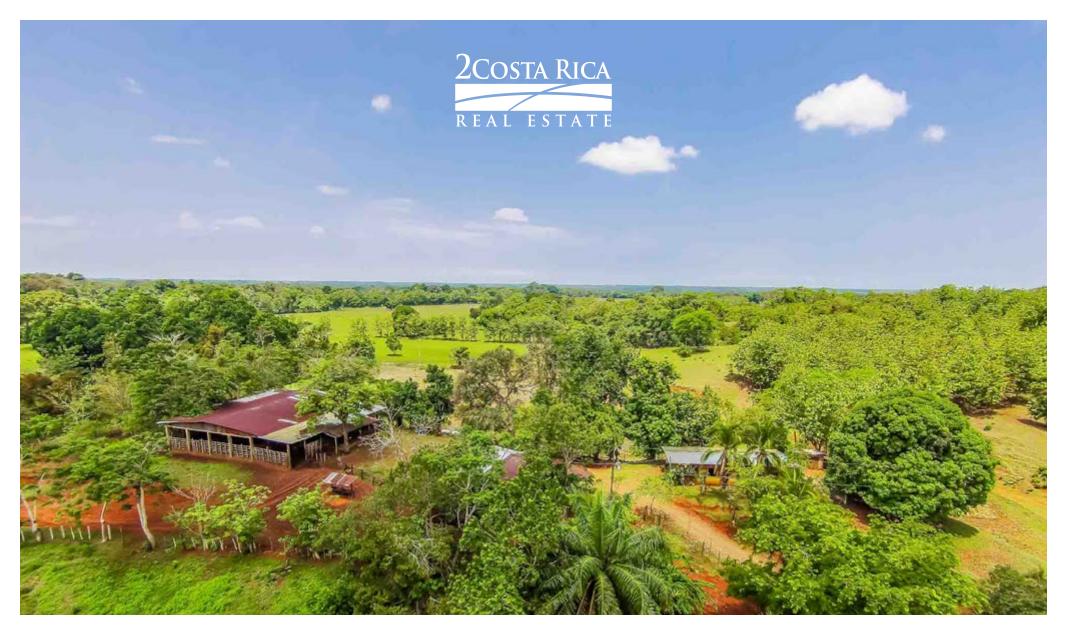

## Essentials

List Price: \$2,500,000

Lot size: 567 hectares

Finca Abundancia is simply the best ranch property available on the Central Pacific Coast. Located just 20 minutes from Quepos and the Marina Pez Vela, the property is represented by 5 contiguous parcels which add up to 1,400 acres (567 hectares).

The property is majority flat and rolling hill pasture areas with an intermittent stream, springs, and native trees. There are mountainous and forest sections as well which protect the watersheds. Accessible by 2WD vehicle and all-weather roads, the rural area is mostly agricultural, but there some residential areas, and the ranch is adjacent to a 1,500-acre private reserve (Rainmaker).

The majority of the property is fenced, there are 2 corals, 5 structures (including the ranch headquarters), a water system, feeders, work areas, and worker housing.

A small portion of the ranch is leased to a local rice farmer, and the owner keeps several hundred heads of Brahma cows grazing in the pasture areas. The ridges and upper sections have nice ocean views that stretch all the way to Punta Quepos on the southern horizon and to sunset on the northwest horizon. The property is suitable for livestock, crop cultivation, and also mixed-use real estate development.