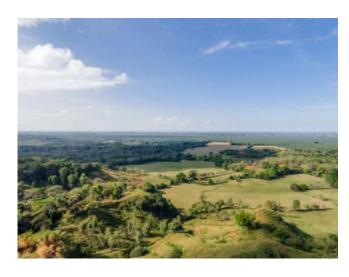

The property is majority flat and rolling hill pasture areas with an intermittent stream, springs, and native trees. There are mountainous and forest sections as well which protect the watersheds. Accessible by 2WD vehicle and all-weather roads, the rural area is mostly agricultural, but there some residential areas, and the ranch is adjacent to a 1,500-acre private reserve (Rainmaker).

The majority of the property is fenced, there are 2 corals, 5 structures (including the ranch headquarters), a water system, feeders, work areas, and worker housing.

A small portion of the ranch is leased to a local rice farmer, and the owner keeps several hundred heads of Brahma cows grazing in the pasture areas. The ridges and upper sections have nice ocean views that stretch all the way to Punta Quepos on the southern horizon and to sunset on the northwest horizon. The property is suitable for livestock, crop cultivation, and also mixed-use real estate development.