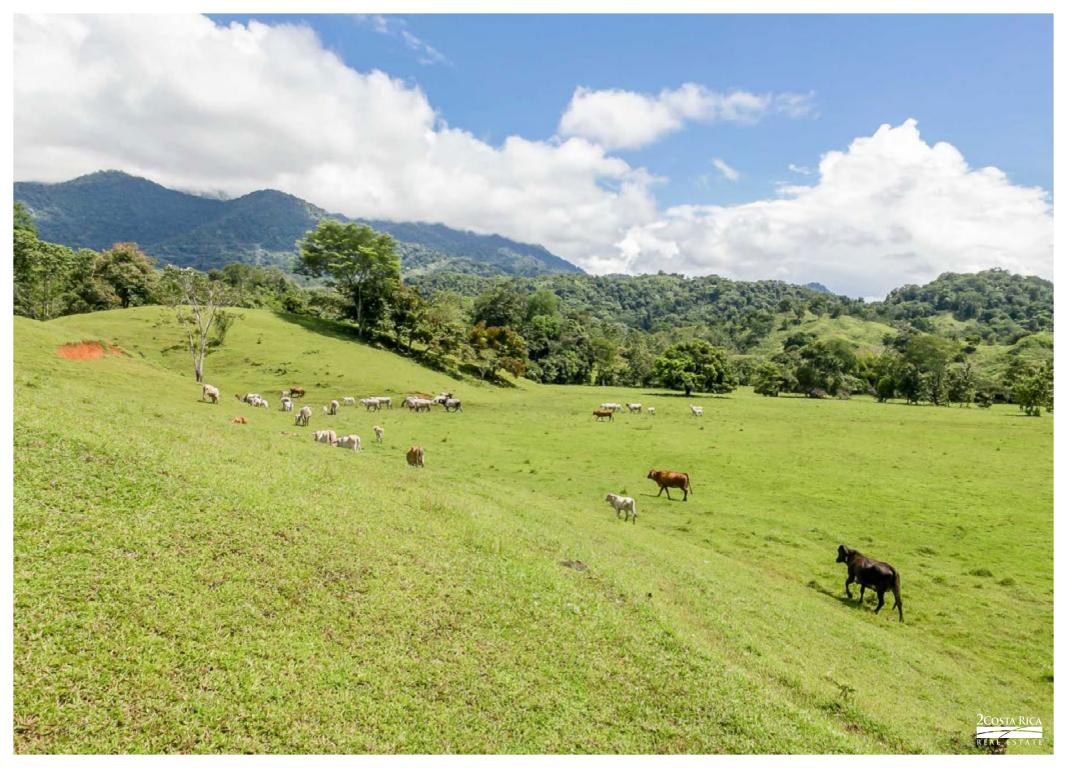

The property is majority flat and rolling hill pasture areas with an intermittent stream, springs, and native trees. There are mountainous and forest sections as well which protect the watersheds. Accessible by 2WD vehicle and all-weather roads, the rural area is mostly agricultural, but there some residential areas, and the ranch is adjacent to a 1,500-acre private reserve (Rainmaker).

The majority of the property is fenced, there are 2 corals, 5 structures (including the ranch headquarters), a water system, feeders, work areas, and worker housing.

A small portion of the ranch is leased to a local rice farmer, and the owner keeps several hundred heads of Brahma cows grazing in the pasture areas. The ridges and upper sections have nice ocean views that stretch all the way to Punta Quepos on the southern horizon and to sunset on the northwest horizon. The property is suitable for livestock, crop cultivation, and also mixed-use real estate development.